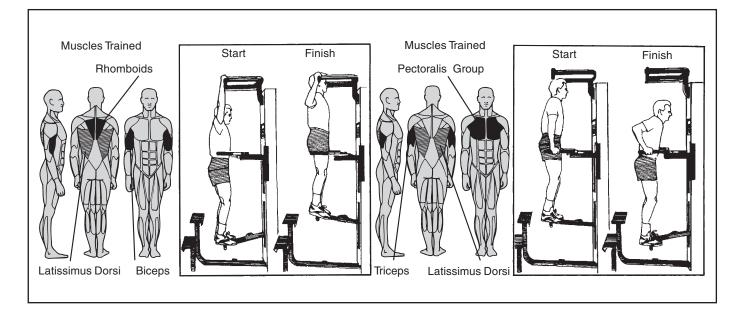

## 5611 Modular Assisted Chin-Up/Dip and 5345 - Single Station Dip/Chin

- **1.** Select assisted (foot support down) or unassisted (foot support pivots up against tower) dip or chin exercise.
- 2. Select appropriate resistance.
- 3. Select wide or narrow grip position.
- 4. Grasp exercise handles securely.
- **5.** For assisted dip or chin exercise, place feet firmly on the foot support.
- 6. Lift/lower body with smooth, controlled movements.